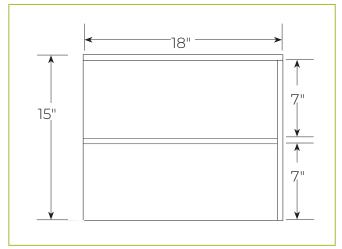

## CV100-4

ClearView Bonded Glass, Two-Tier Full Service w/ Top Shelf

Shown with a closed front and open back. Also available with open front and back for self service applications.