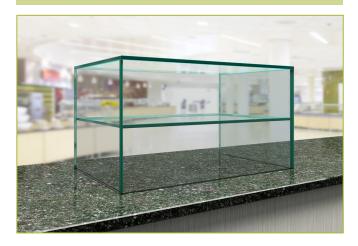

## CV100-4

ClearView Bonded Glass, Two-Tier Full Service w/ Top Shelf

Shown with a closed front and open back. Also available with open front and back for self service applications.